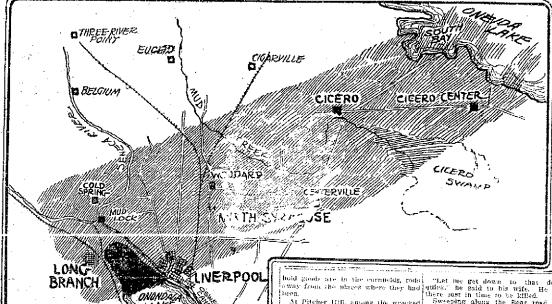

# Map Showing Route Taken by Tornado

# TORNADO FORMED

(Continued From First Page

Buildings Go Down Like

Paper as Storm Strikes