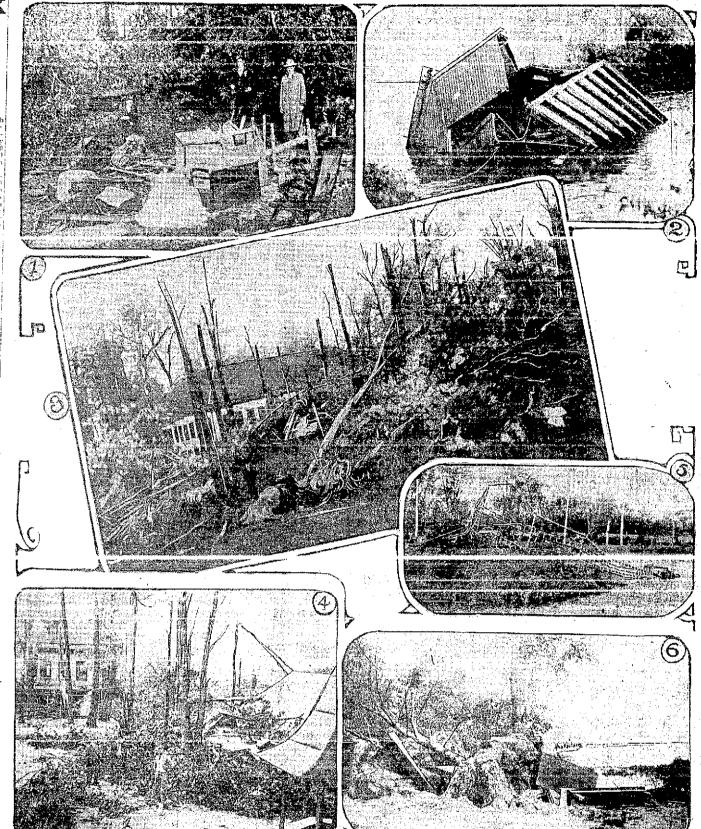

### SOME OF THE FREAK PERFORMANCES OF THE TORNADO WHICH SWEPT NORTHERN SECTION OF COUNTY SUNDAY

# Seventy-eight Buildings Were Damaged by the Tornado Bad time to take inventory of their belongings and to search for articles which the wind idea waxs. A turn doe is treated by the Tornado Tornado Bad time to take inventory of their belongings and to search for articles your transmission line on the South Bay road, eight poles of which had not in the steam of the storms. Districts of the storms. Districts of the storms. Districts of the storms. Districts of the plant mire controlled the long mire temporary rechoil quarters. The property rechoil quarters. The property rechoiled the temporary rechoiled

Just such a great house and barry roof. It takes in terminal control of the memory of the control of the control of the memory of the control of the c